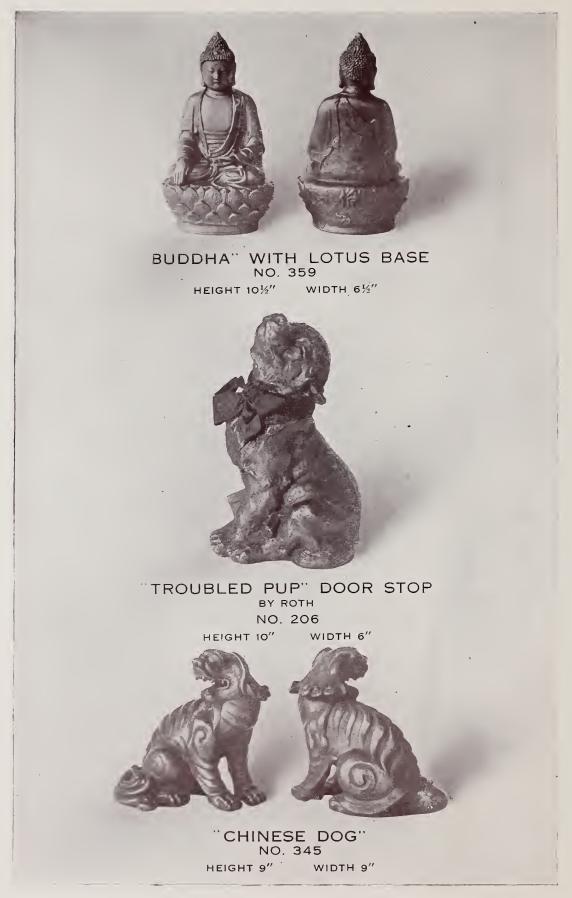

## BRONZE

Price of "Lotus Buddha" only, \$10.00 Price in Polychrome finish, \$15.00

Price of Chinese Shrine and Lotus Buddha complete, \$40.00 Price in Polychrome finish, complete, \$55.00